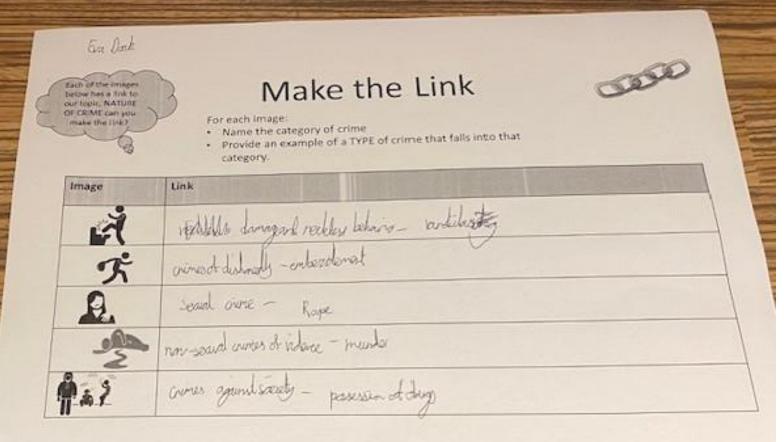

Each of the images below has a link to our topic, NATURE OF CRIME can you make the link?

## Make the Link

For each image:

- Name the category of crime
- Provide an example of a TYPE of crime that falls into that category.

| Image | Link |
|-------|------|
|       |      |
| ズ     |      |
|       |      |
|       |      |
|       |      |

| Image                                                                                   | category.<br>Link                                                                                                                                                     |  |
|-----------------------------------------------------------------------------------------|-----------------------------------------------------------------------------------------------------------------------------------------------------------------------|--|
| À                                                                                       | Damaging + recklass behaviour<br>Soliting fires                                                                                                                       |  |
| ズ                                                                                       | Crimen of dishonedy<br>Robberg, embezzelment                                                                                                                          |  |
| Q.                                                                                      | Rape, Sexual assuelt                                                                                                                                                  |  |
| -A-                                                                                     | non Secual Violant Crimen                                                                                                                                             |  |
|                                                                                         |                                                                                                                                                                       |  |
| Each of the Images<br>below has a link to<br>our topic, NATURE<br>OF CRIME can you      | Make the Link                                                                                                                                                         |  |
| <ul> <li>below has a link to<br/>our topic, NATURE</li> </ul>                           | For each image:<br>• Name the category of crime<br>• Provide an example of a TYPE of crime that fails into that<br>category.                                          |  |
| <ul> <li>below has a link to<br/>our topic, NATURE</li> <li>OF CRIME can you</li> </ul> | For each image:<br>• Name the category of crime<br>• Provide an example of a TYPE of crime that falls into that<br>category.<br>Link                                  |  |
| Defox has a first to<br>our topic, NATURE<br>OF CRIME can you<br>make the link?         | <ul> <li>For each image:</li> <li>Name the category of crime</li> <li>Provide an example of a TYPE of crime that falls into that category.</li> </ul>                 |  |
| Image                                                                                   | For each image:<br>• Name the category of crime<br>• Provide an example of a TYPE of crime that falls into that<br>category.<br>Link                                  |  |
| Defox has a first to<br>our topic, NATURE<br>OF CRIME can you<br>make the link?         | For each image:  • Name the category of crime  • Provide an example of a TYPE of crime that fails into that category.  Link  damage and recharge crimes give starting |  |