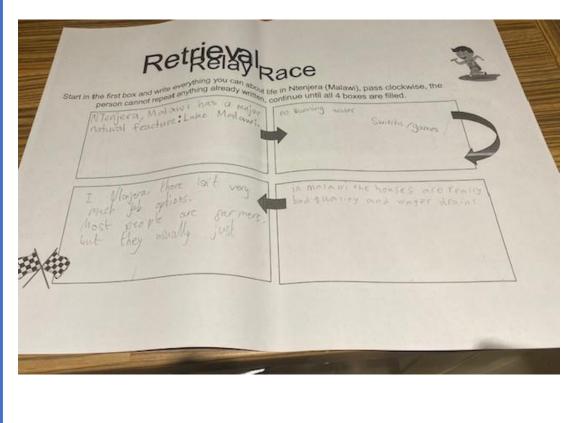

# Retrieval Relay Race

Start in the first box and write everything you can about the assassination of the Archduke Franz Ferdinand. Pass clockwise. The person cannot repeat anything already written. Continue until all 4 boxes are filled.