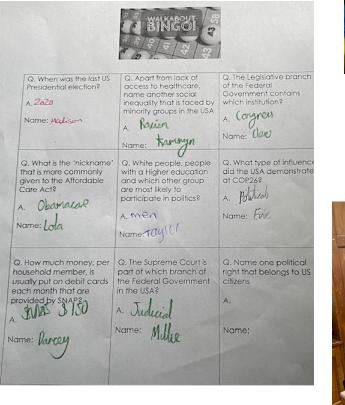

#### WALKABOUT BINGO

| and and the                                                                                                                                  | BINCOL R                                                                                                                                                         |                                                                                                                         |
|----------------------------------------------------------------------------------------------------------------------------------------------|------------------------------------------------------------------------------------------------------------------------------------------------------------------|-------------------------------------------------------------------------------------------------------------------------|
| Q. When was the last US<br>Presidential election?<br>A.2.0.2.0<br>Name: S. 0.0.4.4                                                           | Q. Apart from lack of<br>access to healthcare,<br>nome another social<br>inequality that is faced by<br>minority groups in the USA<br>A. lover X<br>Name: hacked | Q. The Legislative branch<br>of the Federal<br>Government contains<br>which institution?<br>A. Congress<br>Name: Hickey |
| Q. What is the 'nickname'<br>that is more commonly<br>given to the Affordable<br>Care Act?<br>A. Obuna Core<br>Name: Malluw V                | Q. White people, people<br>with a Higher education<br>and which other group<br>are most likely to<br>participate in politics?<br>A. Males<br>Name: gem           | a. What type of influence<br>did the USA demonstrate<br>at COP268<br>A. Political<br>Name: Johnny                       |
| 2. How much money, per<br>ousehold member, is<br>sually put on debit cards<br>ach month that are<br>rovided by SNAP?<br>4125 0<br>ame: Halva | Q. The Supreme Court is<br>part of which branch of<br>the Federal Government<br>in the USA?<br>A. J. Licial<br>Name: AUA                                         | Q. Name one political<br>right that belongs to US<br>citizens<br>A. protect<br>Name: Erice                              |
| Ewan                                                                                                                                         |                                                                                                                                                                  |                                                                                                                         |