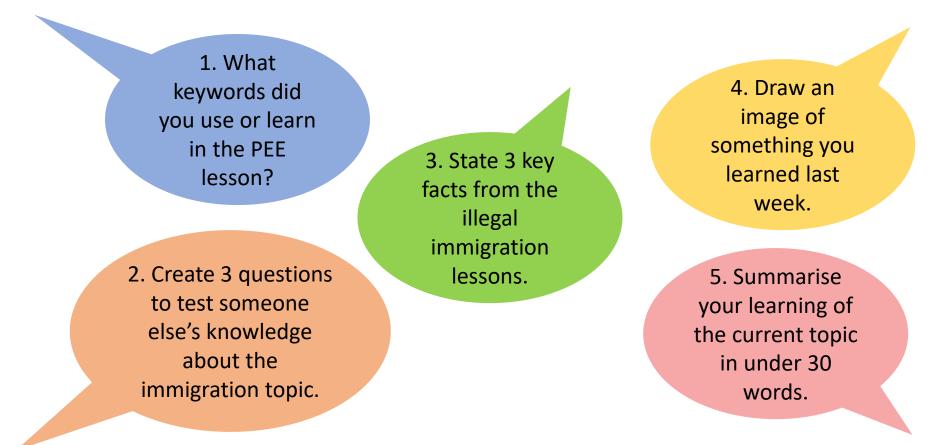

## **Retrieval Practice**

Without looking at your notes, select **AT LEAST THREE** points from the placemat and write your responses in your jotter.

| 10823 Storter-Retrieval Practice                                                                       |
|--------------------------------------------------------------------------------------------------------|
| 1. A lot as the time there are nigilates who capture, hust a kill illegal immigrants at the bidder(s). |
| The methods used by originate are usually really dangerous and Kill people.                            |
| illegal immigrants are usually treated very poorly and are abused quite grequently aster copture.      |
| 2. Because Describe.<br>Dargerous.                                                                     |
| 3. What place have we mainly been looking at during this topic?                                        |
| Can you rank the methods migrats use that we've looked at grown least dangerous to most dangerous?     |
| What was the main example we looked at for drawning?                                                   |

Retrival Practice 15 22 Summarise our topic within 30 words ) Pull and push factors are the reason of migrants. Places dont welcome the Illegal Immigrants 6 Desperation to escope the cycle of poverty.7 Borders to cross with Captres and minute men 8. 30 3) · Coyotes alk people Smugglers. when people pass through the Rio Grande they drawn.
Illegal Immigrants - there the USA. 0-11-0 Pople Ling within a walish damp