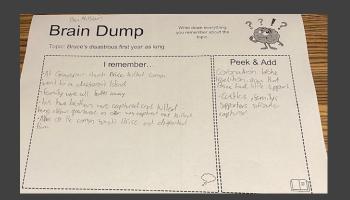

Instant feedback

| Brain | Dump |
|-------|------|
|-------|------|

Topic: Bruce's disastrous first year as king

Write down everything you remember about the topic.

| I remember |        | Peek & Add |
|------------|--------|------------|
|            |        |            |
|            |        |            |
|            |        |            |
|            |        |            |
|            | $\sim$ |            |

**Brain Dump** Write down everything you remember about the topic. Topic: Bruce's disastrous first year as king Peek & Add I remember.. Ografiel at Brue's legitance, was limited as his consider went about realised impostent relies and individual and say limited noble attenance in expection of his (lack of) support As a walt of his marcher of John Cenyon, Bruce good excommunication from the carboli Many of his poorly ownher were gread a equipelar at dilchammy cartle church I a very poneyred organization at the compared millidary depend of the hand. He English and was pread to flee When he allempled to when two of his brochers were slacen. (Corrict) L\_\_\_\_\_