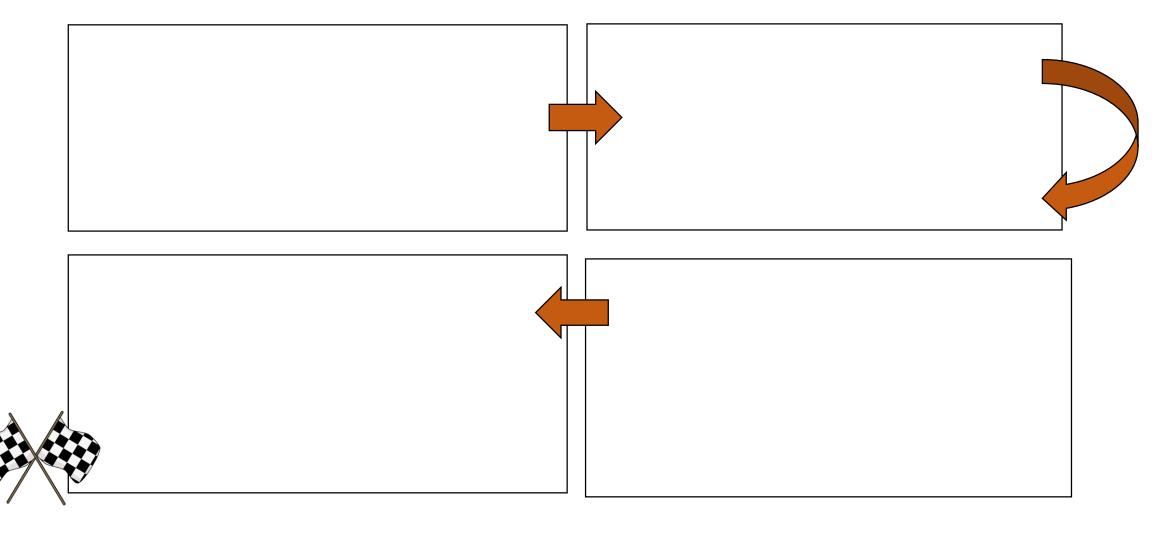

# Retrieval Relay Race

Start in the first box and write everything you can about the assassination of the Archduke Franz Ferdinand. Pass clockwise. The person cannot repeat anything already written. Continue until all 4 boxes are filled.