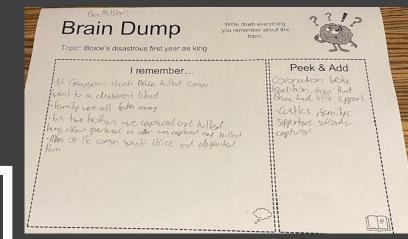

Instant feedback

| Brain | Dump |
|-------|------|
|-------|------|

Topic: Bruce's disastrous first year as king

Write down everything you remember about the topic.

| I remember |        | Peek & Add |
|------------|--------|------------|
|            |        |            |
|            |        |            |
|            |        |            |
|            |        |            |
|            | $\sim$ |            |

**Brain Dump** Write down everything you remember about the topic. Topic: Bruce's disastrous first year as king Peek & Add I remember.. Ografiel at Brue's legitance, was limited as his consider went about realised impostent relies and individual and say limited noble attenance in expection of his (lack of) support As a walt of his marcher of John Cenyon, Bruce good excommunication from the carboli Many of his poorly ownher were gread a equipelar at dilchammy cartle church I a very poneyred organization at the compared millidary depend of the hand. He English and was pread to flee When he allempled to when two of his brochers were slacen. (Corrict) L\_\_\_\_\_