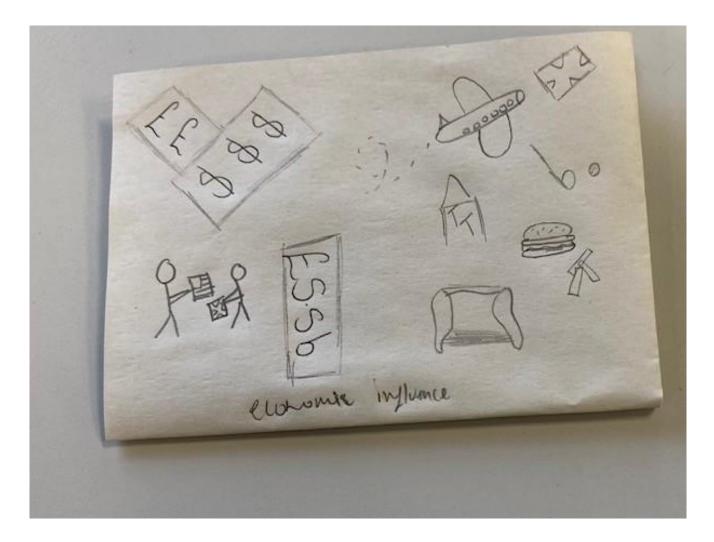

### **Folding Frenzy**

#### A4 page - Detailed notes

- Descriptions, explanations, examples
- Drawing/annotations/arrows

1<sup>st</sup> fold - Spider diagram

- Show the connections
- Organise

#### 2<sup>nd</sup> fold – Flashcard

• Key words/terms

#### Last fold – cover

- Title
- Relevant pictures/icons

| Audit - the Active Revision Cycle<br>*Churk Krowledge to see how secure it is.<br>• Reflect on chrony answers in tests<br>• Church your generation in tests - equired                                                                                                                                                                                                                                                                                                                                                                                                                                                                                                                                                                                                                                                                                                                                                                                                                                                                                                                                                                                                                                                                                                                                                                                                                                                                                                                                                                                                                                                                                                                                                                                                                                                                                                                                                                                                                                                                                                                                                                                                                                                                      |
|--------------------------------------------------------------------------------------------------------------------------------------------------------------------------------------------------------------------------------------------------------------------------------------------------------------------------------------------------------------------------------------------------------------------------------------------------------------------------------------------------------------------------------------------------------------------------------------------------------------------------------------------------------------------------------------------------------------------------------------------------------------------------------------------------------------------------------------------------------------------------------------------------------------------------------------------------------------------------------------------------------------------------------------------------------------------------------------------------------------------------------------------------------------------------------------------------------------------------------------------------------------------------------------------------------------------------------------------------------------------------------------------------------------------------------------------------------------------------------------------------------------------------------------------------------------------------------------------------------------------------------------------------------------------------------------------------------------------------------------------------------------------------------------------------------------------------------------------------------------------------------------------------------------------------------------------------------------------------------------------------------------------------------------------------------------------------------------------------------------------------------------------------------------------------------------------------------------------------------------------|
| Audit<br>Audit<br>Audit<br>Audit<br>Chack Knowledge to see how secure it is<br>Chack an change ansatz in tests<br>Chack and secure the secure these re-<br>Chack again these to chack these are affective<br>Change again and the secure these are affective<br>Change again for the secure and the secure<br>Change again the secure again temperature<br>Change again the secure again the secure again the secure temperature<br>Change again temperatu |
| Understand<br>Charles your understanding of typics:<br>- Can your read a understand the work?<br>- Can your region to be a prefere ?<br>- Can your perficience in decension of the area<br>- Can your perficience in decension but have the<br>- Can your perficience in decension of the work the<br>- Can your perficience of classification?<br>- Howe you wheat some or classification?                                                                                                                                                                                                                                                                                                                                                                                                                                                                                                                                                                                                                                                                                                                                                                                                                                                                                                                                                                                                                                                                                                                                                                                                                                                                                                                                                                                                                                                                                                                                                                                                                                                                                                                                                                                                                                                |
| Menerite<br>Altere your knowledge wing these techniques.<br>Measurements III churching IN Notes<br>Association III Loss<br>Carter II Association III Loss<br>Do not hit & READ THE TOTSON. IT HAS HERELY MAY WART                                                                                                                                                                                                                                                                                                                                                                                                                                                                                                                                                                                                                                                                                                                                                                                                                                                                                                                                                                                                                                                                                                                                                                                                                                                                                                                                                                                                                                                                                                                                                                                                                                                                                                                                                                                                                                                                                                                                                                                                                          |
| Organist<br>State information typellier a class have it is related.<br>• print maps<br>• Poters<br>• Disguest<br>• Challing Francy.                                                                                                                                                                                                                                                                                                                                                                                                                                                                                                                                                                                                                                                                                                                                                                                                                                                                                                                                                                                                                                                                                                                                                                                                                                                                                                                                                                                                                                                                                                                                                                                                                                                                                                                                                                                                                                                                                                                                                                                                                                                                                                        |
| Apply:<br>Show you can accorded affly your branchedge<br>a cat amance to pric your de grastin<br>B C                                                                                                                                                                                                                                                                                                                                                                                                                                                                                                                                                                                                                                                                                                                                                                                                                                                                                                                                                                                                                                                                                                                                                                                                                                                                                                                                                                                                                                                                                                                                                                                                                                                                                                                                                                                                                                                                                                                                                                                                                                                                                                                                       |
|                                                                                                                                                                                                                                                                                                                                                                                                                                                                                                                                                                                                                                                                                                                                                                                                                                                                                                                                                                                                                                                                                                                                                                                                                                                                                                                                                                                                                                                                                                                                                                                                                                                                                                                                                                                                                                                                                                                                                                                                                                                                                                                                                                                                                                            |