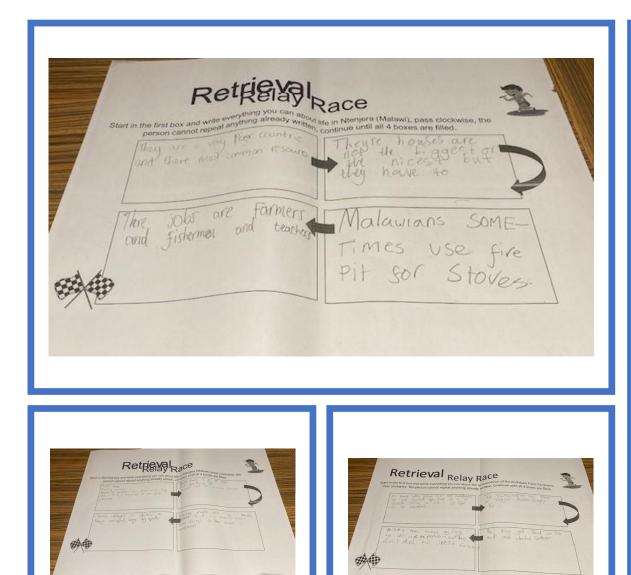

# Retrieval Relay Race

Start in the first box and write everything you can about the assassination of the Archduke Franz Ferdinand. Pass clockwise. The person cannot repeat anything already written. Continue until all 4 boxes are filled.